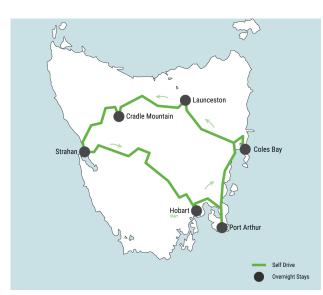

## **MUST DO'S:**

- Discover the history of Hobart with Hobart historic walking tours
- Enjoy a scenic flight over the city with Par Aviation
- See the Tassie Peninsular with Pennicott Wilderness Journeys
- Travel back in time at the Port Arthur Historic Site
- Uncover Wineglass Bay by boat with Pennicott Wilderness Journeys
- Taste the local wines at either Josef Chromy or House of Arras
- Meet the infamous Tassie Devil at Devils@Cradle
- · All Aboard the Heritage West Coast Wilderness Railway
- Explore untouched Rainforest on the Gordan River Cruise