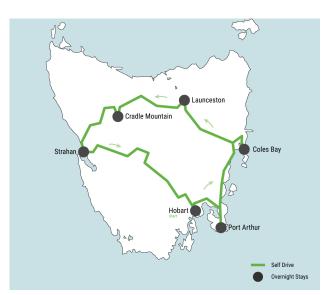

## **MUST DO'S:**

- Discover the history of Hobart with Hobart historic walking tours
- Enjoy a scenic flight over the city with Par Aviation
- See the Tassie Peninsular with Pennicott Wilderness Journeys
- Travel back in time at the Port Arthur Historic Site
- Uncover Wineglass Bay by boat with Pennicott Wilderness Journeys
- Taste the local wines at either Josef Chromy or House of Arras
- Meet the infamous Tassie Devil at Devils@Cradle
- · All Aboard the Heritage West Coast Wilderness Railway
- Explore untouched Rainforest on the Gordan River Cruise